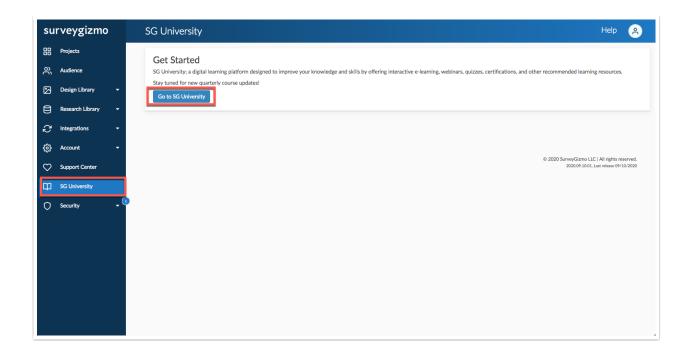

#### **Accessing SG University within the Application**

To access SG University from within application, select **SG University** from the *Left hand Navigation Menu* when using the *Enterprise Experience Theme:* 