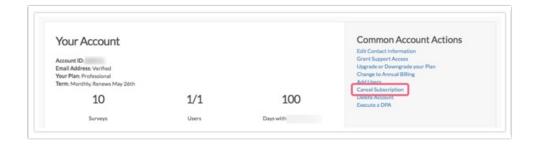

- 1. To cancel your annual subscription, navigate to Account > Summary > Account Overview.
- 2. Click the **Cancel Subscription** option in the Common Account Actions section.

- 3. On the next screen, make sure to review the FAQs concerning your subscription and billing.
- **4.** Input your password, check the box to indicate that you have read everything, and click **Cancel Paid Subscription** to confirm.