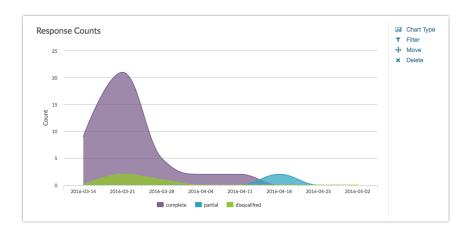

## Longitudinal Chart Options

You can change this chart to report on your response data longitudinally by clicking the **Chart Type** option to the right of the Response Count element. In the **Chart Type** dropdown menu, select one of the below longitudinal chart types. Customize your **Longitudinal Range** if you wish.

### **Area Spline**