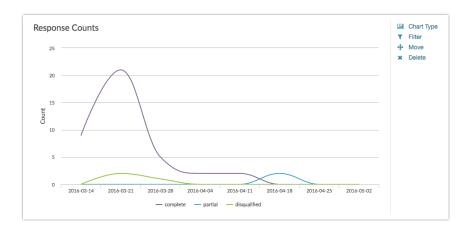

## Longitudinal Chart Options

You can change this chart to report on your response data longitudinally by clicking the **Chart Type** option to the right of the Response Count element. In the **Chart Type** dropdown menu, select one of the below longitudinal chart types. Customize your **Longitudinal Range** if you wish.

## Spline