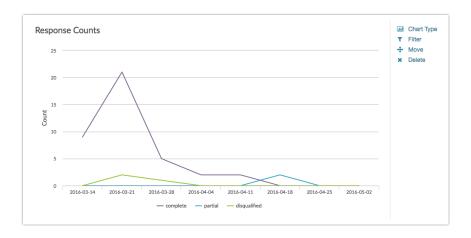

## Longitudinal Chart Options

You can change this chart to report on your response data longitudinally by clicking the **Chart Type** option to the right of the Response Count element. In the **Chart Type** dropdown menu, select one of the below longitudinal chart types. Customize your **Longitudinal Range** if you wish.

#### Line