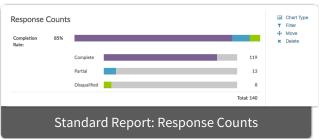

# Standard Report: Response Counts

A Response Metrics chart will be included in all Standard Reports by default. This chart includes a completion rate percentage, as well as complete, partial and disqualified response counts. If you wish to remove this chart simply click the **x** icon to delete it.