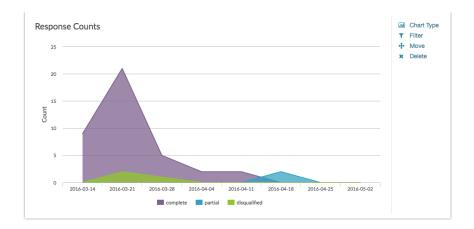

## Longitudinal Chart Options

You can change this chart to report on your response data longitudinally by clicking the **Chart Type** option to the right of the Response Count element. In the **Chart Type** dropdown menu, select one of the below longitudinal chart types. Customize your **Longitudinal Range** if you wish.

#### Area