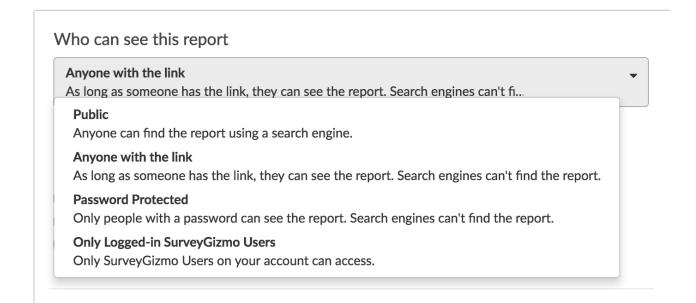

Contact information (collected via either the Contact Form or Email question types) is only available for display when using either the Password Protected or Only Logged-in SurveyGizmo Users Privacy Settings. This way you don't mistakenly share your survey respondent's info with the world!

If you are not using one of the above-mentioned share methods, you will see the following notification on the report **Share** page:

▲ Note: Personally Identifiable Information (PII) (like email addresses or contact forms) is automatically excluded from publicly shared reports unless they are password protected. Learn More