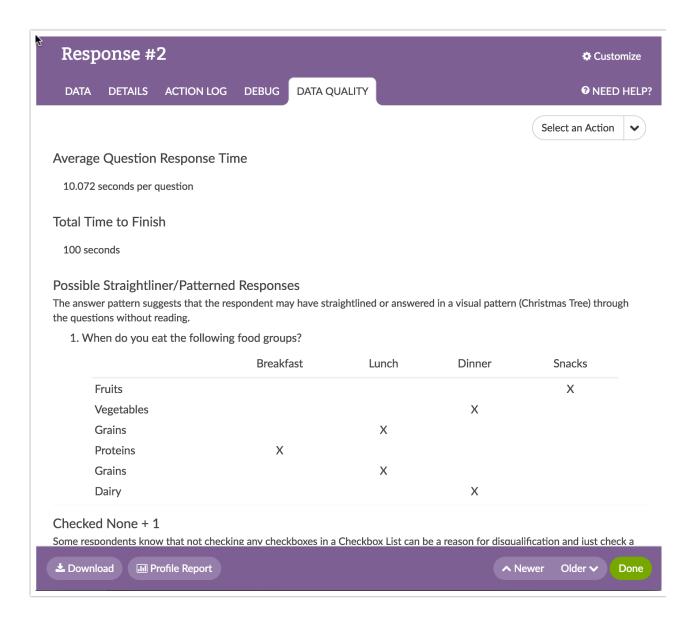

### **Total Time to Finish**

Total time to finish is the time spent on all pages. Each time a page loads we record a start time for the page. When the respondent submits the page a end time is recorded. In this way we have a page time for each page by subtracting the end time for the page from the start time. These are summed to get the total time to finish.

# Average Question Response Time

This is computed by dividing Total Time to Finish divided by the number of questions in the survey. This is computed for all responses that progress pass the first page of the survey.

Possible Straightliner/Patterned Responses

The answer pattern suggests that the respondent may have straightlined or answered in a visual pattern (Christmas Tree) through the questions without reading.

### Checked None + 1

Some respondents know that not checking any checkboxes in a Checkbox List can be a reason for disqualification and just check a single random checkbox to get by. The following questions have only a single checkbox checked.