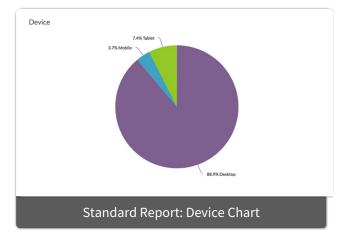

 To do so, within a Standard Report simply click the Insert button between any two charts where you wish to add your device chart.

2. Select the **Device Chart** option from the dropdown menu. A pie chart showing the device breakdown will be added to your report.

The added chart will be titled *Device*.

- Click the corresponding **Chart Type** link to customize the chart title.
- Click the corresponding **Filter** link to filter the data displayed within the Device Chart.