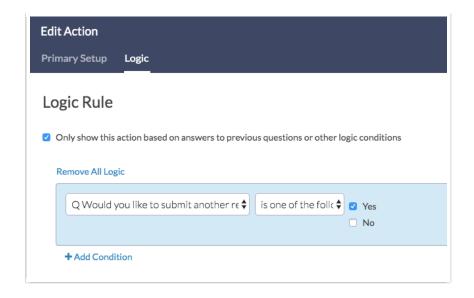

## **Optional Customization**

You might want to make your redirect conditional, say for example, when the respondent indicates that they wish to record another response.

1. To set this up, first, add the question you wish to base the redirect off of.

2. Next, edit your URL Redirect Action and go to the **Logic** tab. Select **Only show this action based on answers to previous questions or other logic conditions** and complete the logic condition for when you wish to have respondents redirected.