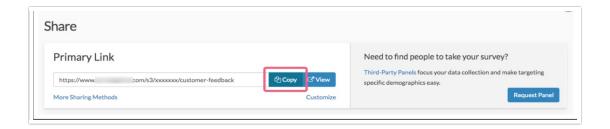

You can set this up with a URL Redirect Action; it's pretty easy!

1. Start by copying your survey link on the **Share** tab.

2. Next, head over to the **Build** tab and scroll to the Thank You page and click the **Add New: Action** link at the bottom of the page and select **URL Redirect** from the **Add Action** screen.