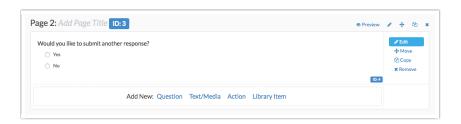

## **Optional Customization**

You might want to make your redirect conditional, say for example, when the respondent indicates that they wish to record another response.

1. To set this up, first, add the question you wish to base the redirect off of.