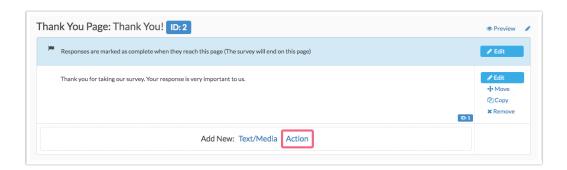

You can set this up with a URL Redirect Action; it's pretty easy!

1. Start by copying your survey link on the **Share** tab.

2. Next, head over to the **Build** tab and scroll to the Thank You page and click the **Add New: Action** link at the bottom of the page and select **URL Redirect** from the **Add Action** screen.