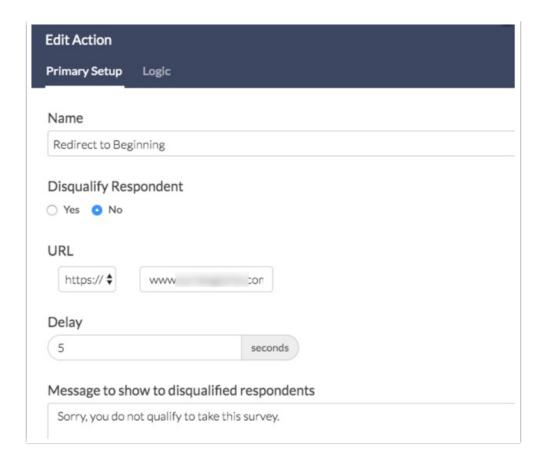

- 3. Give your action a name (this is internal only). Paste your survey link In the URL field.
  - If you wish to have a brief delay before respondents are redirected enter it in seconds in the
    Delay field.
  - o Click **Save Action** when you are finished.