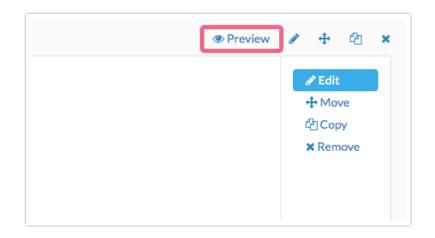

## What Happened to my Page Logic?

So you are almost ready to launch your survey and just want to test it right? Preview mode is here for you! You can preview/test your survey by clicking the **Preview** link in the upper right of any survey page on the Build tab.