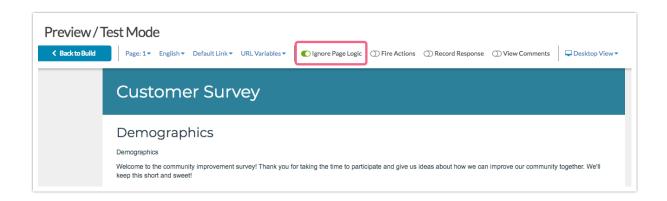

This is a great way to see what your respondent will experience while going through your survey. One thing to keep in mind is that in Preview mode your Page Logic is automatically turned off. This feature allows you test your survey without meeting the page logic requirements.

When testing, if you want to ensure your Page Logic is on point, don't forget to toggle the **Ignore Page Logic** switch to get a real feel for what your respondents will

see!

Toggling this setting on/off will result in the Preview page reloading.