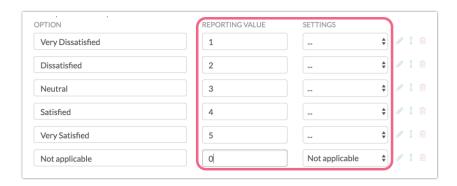

## Rating Satisfied (1-5)

This will add the following answers to your question.

Very Dissatisfied

Dissatisfied

Neutral

Satisfied

Very Satisfied

Not applicable