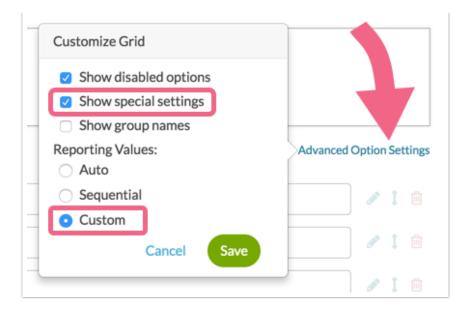

## Taking Advantage of Special Settings and Reporting Values

Many of our common answer option lists include custom reporting values and/or special settings like Other and NA. To take advantage of these special settings you will need to turn on the display of these fields *before* selecting your common answer options. To do so, click the link to the lower right of your question text. Select the **Show special settings** option and the **Custom** Reporting Values option and click **Save**.

Now, when you select a list that has custom reporting values and special settings, these will be added to your question automatically!