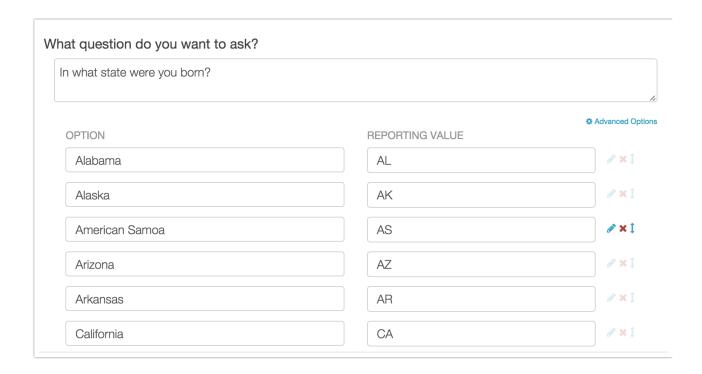

#### **US States**

This will add the names of the 50 states plus Washington, D.C. to your question. If you wish to just include the 50 states, choose this option and delete the Washington, D.C. answer option!

#### **US States (with abbreviations)**

This will add the 50 state names plus American Samoa, Federated States of Micronesia, Guam, Marshall Islands, Northern Mariana Islands, Palau, Puerto Rico, Virgin Islands, and Washington, D.C. as answer options to your question. If you have

Custom Reporting Values turned on, the corresponding state abbreviation will be stored as the reporting value.