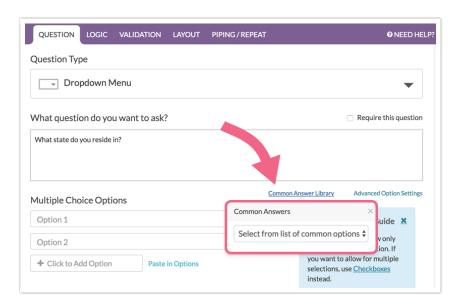

## **Using Common Answer Options**

To take advantage of our library of common answer options click Add New Question and select your question type (see compatible question types below). Type the question you want to ask and click the **Common Answer Library** link below your question.

In the dropdown that appears, select the answer option list you would like to use. This will add all the answer options from that list. Once the options are added feel free to customize as you wish. You can change the wording of answer options or delete answer options you do not wish to provide to your survey respondents. You can also reorder or add new options as well!