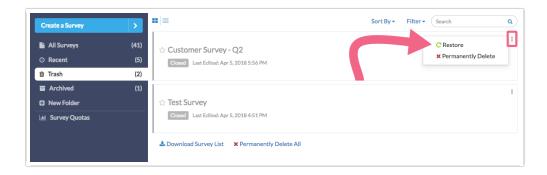

## Restore a Deleted Survey

If you've mistakenly deleted a survey you can easily recover it by going to the **Trash** on the home page. The Trash will contain all survey that have been deleted, but not permanently deleted.

Please note that only surveys that have **not** been permanently deleted can be restored.

- 1. After accessing the Trash, find the survey you wish to restore in the list.
- 2. Click the ellipses icon associated with the survey and select the **Restore** option. The survey will be restored to the folder that it was deleted (moved to trash) from. The survey will also re-opened.