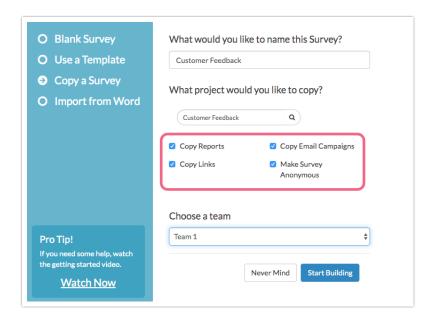

## Copy Reports, Email Campaigns and Share Links When Copying Your Survey

Did you know when copying your survey you can also select to copy the reports, email campaigns, share links, and/or the anonymous setting along with the survey? This option will save all the settings on your reports, email campaigns, and share links so that you do not have to re-create them!

- Simply click the Copy icon on the right hand side of your survey on the Home Page.
- 2. Rename your survey in the first field if you wish.
- 3. Next, select the Copy Reports, Copy Email Campaigns, Copy Links, or Make Survey Anonymous\* options in the create survey pop-up and click Start Building!

\*If your account has been configured to force all surveys to be anonymous, this option will not be available on an individual survey basis.

If you are looking to copy an Email Campaign within the same survey, visit the Copy an Email Campaign Within a Survey article.