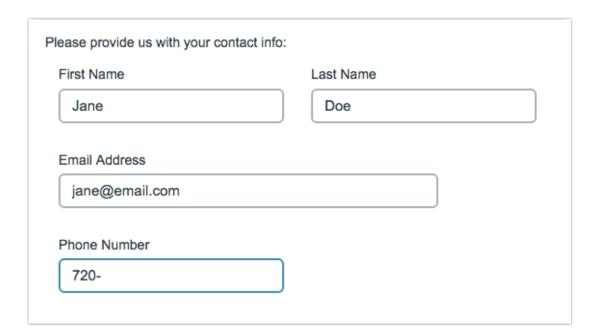

### Survey Taking

On a desktop and most laptops, the Custom Form question type looks like so.

When optimized for mobile devices the Custom Form question type looks very similar but a line break will added between subquestions to prevent the need for horizontal scrolling on smaller screens.

By default, survey questions show one at a time on mobile devices to prevent the need for scrolling on smaller screens. You can turn off this one-at-a-time interaction if you wish.

| Survey                                    |
|-------------------------------------------|
| Please provide us with your contact info: |
| First Name                                |
| Jane                                      |
| Last Name                                 |
| Doe                                       |
| Email Address                             |
| jane@email.com                            |
| Phone Number                              |
| 720-                                      |
|                                           |
|                                           |
|                                           |
|                                           |
|                                           |
| 0%                                        |