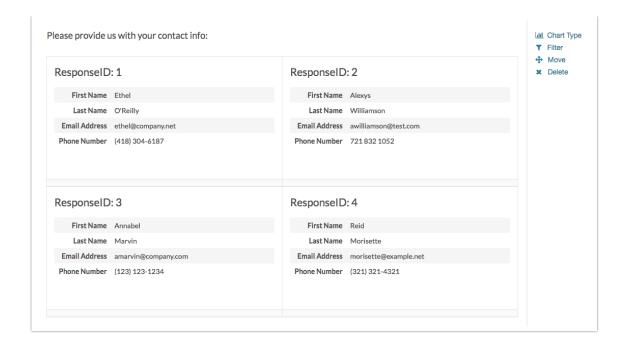

### **Standard Report**

In the Standard Report your Contact Form data will report in Contact Cards which you can page through to review.

- See additional compatible chart types
- See what other report types are compatible