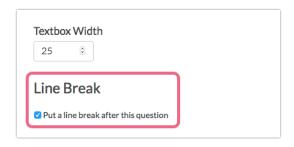

If you have a need to customize where questions appear side-by-side versus where they don't, you can do so! Using the above example:

**1.** We edit the First Name sub-question.

2. We then navigate to the sub-question's **Layout** tab and locate the **Line Break** section. Next, we check the box to **Put a line break after this question**. You may notice that you can also adjust the **Textbox Width** here if the default size is not to your liking.

**3.** Make sure to **Save Question**. Adding a line break will result in the Last Name subquestion appearing below the First Name sub-question: