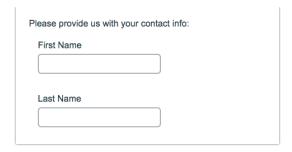

### Sub Question Options

There are several options that can help you customize the layout and validation of your contact group sub-questions. You will notice that certain sub-questions automatically appear side-by-side, while others do not, for example **First Name** & **Last Name**: