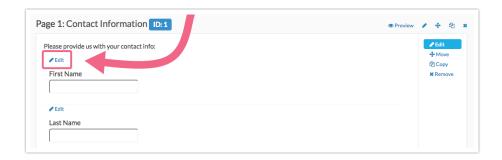

If you have a need to customize where questions appear side-by-side versus where they don't, you can do so! Using the above example:

**1.** We edit the First Name sub-question.

2. We then navigate to the sub-question's **Layout** tab and locate the **Line Break** section. Next, we check the box to **Put a line break after this question**. You may notice that you can also adjust the **Textbox Width** here if the default size is not to your liking.