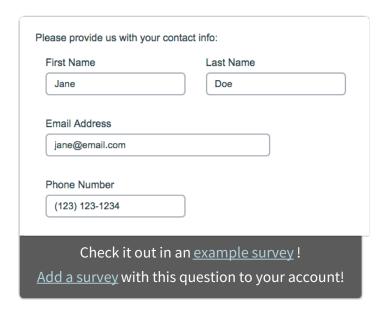

### Sub Question Options

There are several options that can help you customize the layout and validation of your contact group sub-questions. You will notice that certain sub-questions automatically appear side-by-side, while others do not, for example **First Name** & **Last Name**: