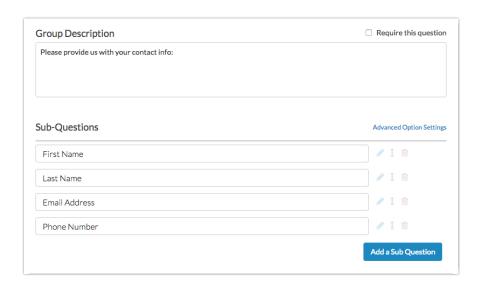

### Setup

- 1. Click the **Question** link on the page where you would like to add your Contact Form question.
- 2. Select **Contact Form** from the Question Type dropdown and enter the question you wish to ask.
- **3.** Customize your Contact Form sub-questions. You can delete unwanted question fields using the **red x** or customize the sub-question text.