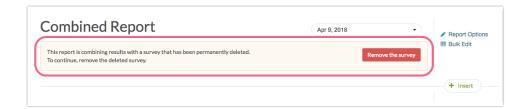

## Combined Reporting - Deleted Surveys

If you are using the Combined Reporting feature in Standard Reports and you delete (or permanently delete) one of the surveys or data sets that is used in the report, you will need to remove the deleted survey from the report.

At the top of the report, you will see the following message:

This report is combining results with a survey that has been permanently deleted. To continue, remove the deleted survey.

- 1. To remove the deleted survey from the combined report, click the **Remove the survey** button.
- **2.** You will see your combined surveys. Click the red  $\mathbf{x}$  icon to remove the deleted survey from the report.
- 3. Click Close to finish.